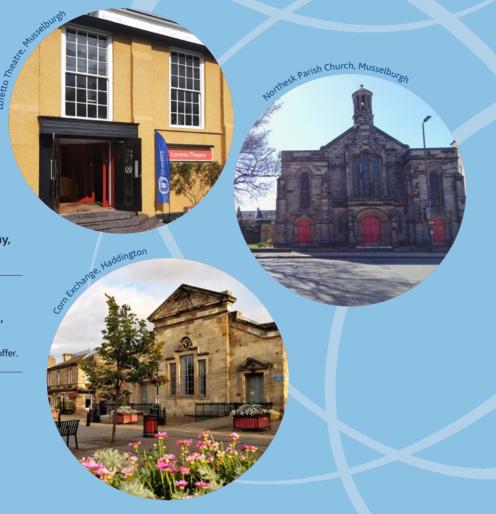

In the meantime, we would like to thank our wonderful audiences for joining us at our new venues. Loretto Theatre and Northesk Church in Musselburgh and at the Corn Exchange in Haddington, and to say hello to those of you who have come along for the first time. Working across new, alternative spaces does bring its challenges, but we are listening to your feedback and will do our best to continue to improve these spaces for you.

# ATA GLANCE...

| <b>VENUES KEYS</b> |                                    |  |  |
|--------------------|------------------------------------|--|--|
| LT                 | Loretto Theatre, Musselburgh       |  |  |
| NPC                | Northesk Parish Church, Musselburg |  |  |
| CE                 | Corn Exchange, Haddington          |  |  |